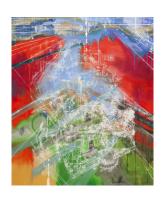

## Jon Cattapan

Constellation Group 140 x 180cm oil on Linen

\$30,000

Untitled 2 37 x 24cm waterolour and ink pastel (irregular) Frame size 50 x 39cm

\$3,800

Search II 80 x 80cm oil on Linen

\$11,500

The will of the folk 90 x 120cm oil on Linen

\$14,000

The Chancer 100 x 100cm oil on Linen

\$14,000

Two Sentient II 140 x 140cm oil on Linen

\$22,000

Precipice 140 x 140cm oil on Linen

\$22,000

Untitled 3 (Woden Valley Insect Series) 37 x 24cm waterolour, ink and pencil (irregular) Frame size 50 x 39cm