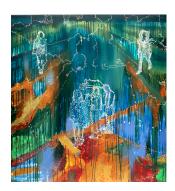

## Jon Cattapan

Constellation Group 140 x 180cm oil on Linen

\$30,000

Untitled 2 37 x 24cm waterolour and ink pastel (irregular) Frame size 50 x 39cm

\$3,800

Search II 80 x 80cm oil on Linen

\$11,500

The will of the folk 90 x 120cm oil on Linen

\$14,000

The Chancer 100 x 100cm oil on Linen

\$14,000

Two Sentient II 140 x 140cm oil on Linen

\$22,000

Precipice 140 x 140cm oil on Linen

\$22,000

Untitled 3 (Woden Valley Insect Series) 37 x 24cm waterolour, ink and pencil (irregular) Frame size 50 x 39cm