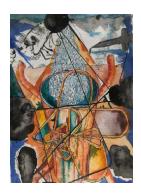

## Jon Cattapan

Constellation Group 140 x 180cm oil on Linen

\$30,000

Untitled 2 37 x 24cm waterolour and ink pastel (irregular) Frame size 50 x 39cm

\$3,800

Search II 80 x 80cm oil on Linen

\$11,500

The will of the folk 90 x 120cm oil on Linen

\$14,000

The Chancer 100 x 100cm oil on Linen

\$14,000

Two Sentient II 140 x 140cm oil on Linen

\$22,000

Precipice 140 x 140cm oil on Linen

\$22,000

Untitled 3 (Woden Valley Insect Series) 37 x 24cm waterolour, ink and pencil (irregular) Frame size 50 x 39cm