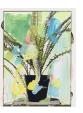

## Dane Lovett

Standard Poodle 75 x 60cm oil on aluminium composite panel

\$5,000

Standard Poodle 8 150 x 130.2cm oil and acrylic on aluminium composite panel

\$9,500

Molly 29.7 x 39.5cm oil and acrylic on aluminium composite panel